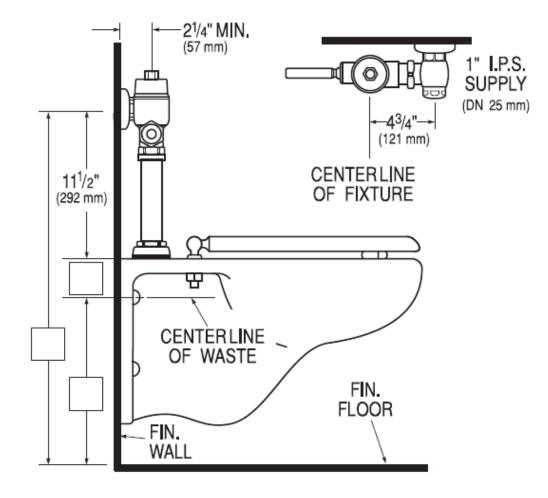

## DETAILS

- Flush Volume: 1.6 gpf (6.0 Lpf)
- Finish: Polished Chrome (CP)
- Valve: Piston
- Valve Body Material: Semi-red Brass
- Fixture Type: Water Closet
- Fixture Connection: Top Spud
- Rough-In Dimension: 11 <sup>1</sup>/<sub>2</sub>" (292mm)
- Spud Coupling: 1 <sup>1</sup>/<sub>2</sub>" (38mm)
- Supply Pipe: 1" (25mm)

# **ROUGH-IN**

Sloan 10500 Seymour Ave, Franklin Park, IL 60131 Phone: 800.982.5839 • Fax: 800.447.8329 • sloan.com